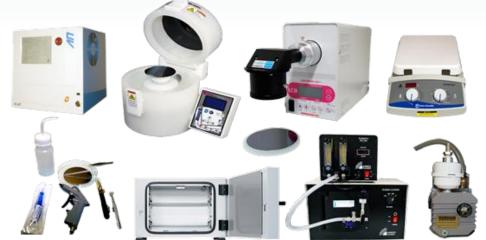

#### Quickly create your own molds & replicate your devices out of the clean room.

The full softlithography pack, includes everything you need to fabricate molds and replicate PDMS devices directly in your lab. Our pack includes all equipment and support to produce chips autonomously: Complete air plasma system

- · Oven for fast PDMS curing
- Desiccator for PDMS degassing
- Spin-coater for multilayer PDMS devices

All chemicals for photolithography (MicroChem Corp. SU-8, SU-8 developer, TCMS, Isopropanol, etc.) and all associated accessories (Silicon wafers, wafer tweezers, timers ...) are also included.