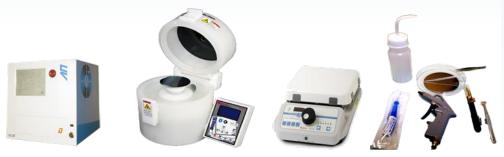

#### Replicate easily your PDMS devices out of the clean room.

With our benchtop PDMS molding facility, just take your master molds and duplicate PDMS devices directly in your lab. Our PDMS molding facility includes all equipments so that you can start your fabrication immediately:

- · Complete air plasma system
- · Oven for fast PDMS curing
- · Desiccator for PDMS degassing
- · Spin-coater for multilayer PDMS devices

All chemicals for photolithography (MicroChem Corp. SU-8, SU-8 developer, TCMS, Isopropanol, etc.) and all associated accessories (Silicon wafers, wafer tweezers, timers ...) are also included.