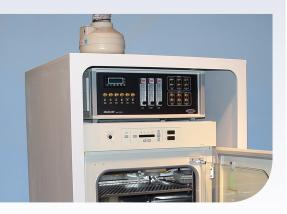

# CytoCentric Products

- Fits any cell culture incubator
- Fits any microbial incubator
- Fits any virus incubator
- Sweeps away any dangerous exhaust
- Protects people

A standard-sized I-Hood has enough room to also hold BioSpherix Gasotransmitter controllers.

# Keeps Dangerous Gas Exhaust From Accumulating In Your Lab

Intermittently, incubators contain various contaminants or other unwanted substances that are not welcome in the laboratory. The solution is simple. The I-Hood holds any incubator while continuously

sweeping all exhaust away. The I-Hood removes dangerous exhaust, airborne microbes, viruses/prions, and unwanted fumes.