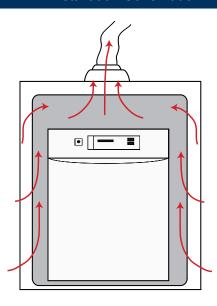

## **Installation Schematic**

This schematic is a front view of the I-Hood with an incubator inside it. The ventilation fan pulls room air into the I-Hood, effectively sweeping any dangerous airborne particles or vapors away from the people using the incubator. The duct can lead to a fume hood or other points of exit from the room.