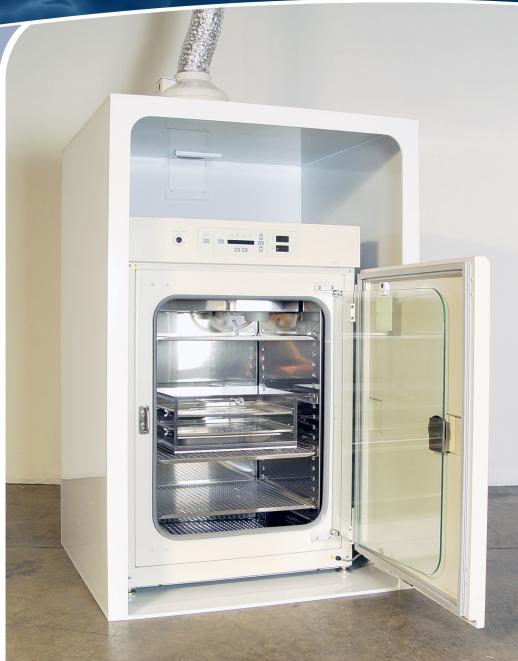

# CytoCentric Products

- Fits any cell culture incubator
- Fits any microbial incubator
- Fits any virus incubator
- Sweeps away any dangerous exhaust
- Protects people

A standard-sized I-Hood has enough room to also hold BioSpherix Gasotransmitter controllers.

# Keeps Dangerous Gas Exhaust From Accumulating In Your Lab

Intermittently, incubators contain various contaminants or other unwanted substances that are not welcome in the laboratory. The solution is simple. The I-Hood holds any incubator while continuously

sweeping all exhaust away. The I-Hood removes dangerous exhaust, airborne microbes, viruses/prions, and unwanted fumes.