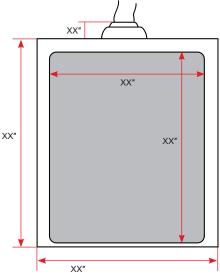

### **Dimensions**

XX is based on your incubator's dimensions and your needs

There are a wide variety of incubators on the market. Though generally similar in size, we build our "standard" I-Hood based on your incubator. We can fit any incubator.