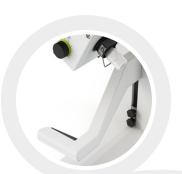

# Rotavapor® R-100 Economical evaporation

The R-100 is an entry level Rotavapor® to meet the essential needs in evaporation and BUCHI's high quality standards.

#### Solid and proven

- · Reliable operation due to robust design
- · Quick and ergonomic operation with smooth manual lift mechanism
- · Easy flask handling and vapor duct removal thanks to multifunctional Combi-Clip