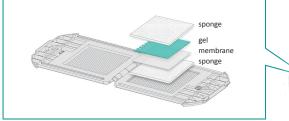

Transfer 1 or 2 gels at a time

Avoid the mess of a traditional wet transfer with our easy to assemble dry sponge sandwich