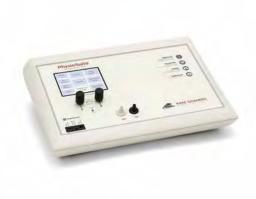

## Monitor and regulate animal temperature

The PhysioSuite® with RightTemp® warming and temperature control module easily connects to the SurgiSuite.

Ask about integrating pulse oximetry.