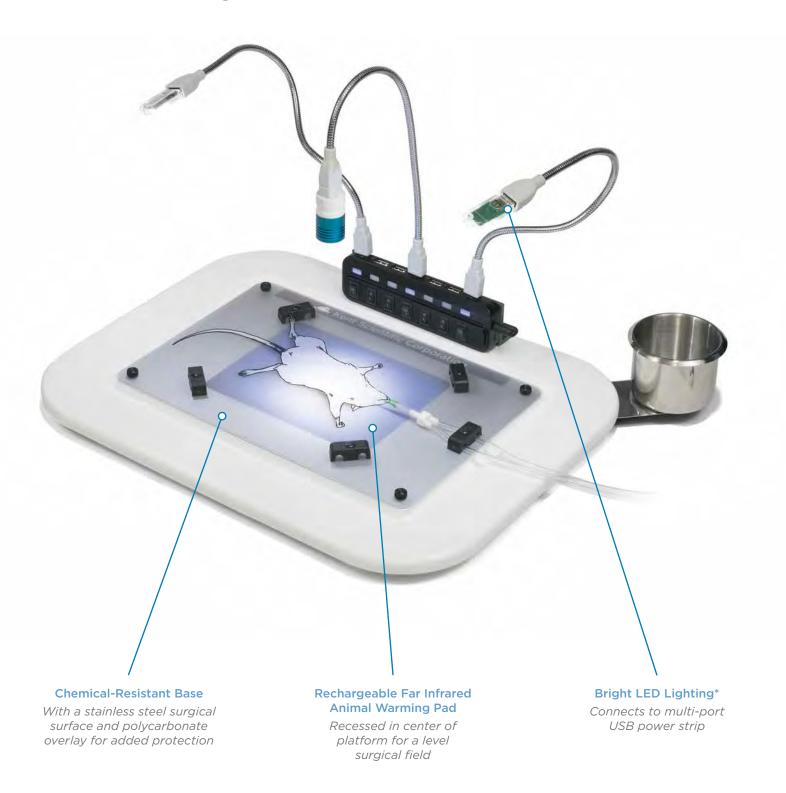

# SurgiSuite

Multi-Functional Surgical Platform

SurgiSuite shown with optional add-ons \*Exact lighting may not be as shown due to product improvements

#### SurgiSuite includes:

- Easy to clean, chemical-resistant surface
- Integrated rechargeable soft warming pad
- Magnetic nose cone/intubation tubing stabilizers, (1-small and 1-large)
- Magnetic limb positioners (4-pack with elastic wires)
- Elastic wire positioner (1-meter)
- Detachable procedure bowl
- Disposable platform covers (5-pack)

### **Specifications:**

|                           | SurgiSuite - Standard                        | SurgiSuite - Large                           |
|---------------------------|----------------------------------------------|----------------------------------------------|
| Base dimensions:          | 12.90 in x 16.80 in<br>(32.77 cm x 42.67 cm) | 15.75 in x 17.80 in<br>(40.01 cm x 45.21 cm) |
| Stainless steel platform: | 11.90 in x 7.90 in<br>(30.23 cm x 20.07 cm)  | 12.75 in x 10.75 in<br>(32.39 cm x 27.31 cm) |
| Warming surface:          | 5.15 in x 4 in<br>(13.08 cm x 10.16 cm)      | 8.75 in x 6.75 in<br>(22.23 cm x 17.15 cm)   |