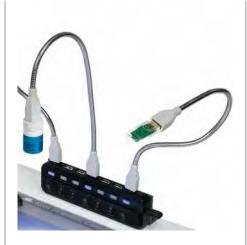

### Customize your lighting solution\*

LED lighting plugs directly into the included USB power strip.

\*Exact lighting may not be as shown due to LED lighting updates.