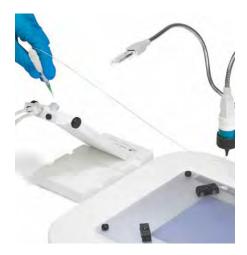

#### Integrate an Intubation Stand into your surgical set-up

Easily intubate mice and rats with an integrated anesthesia mask, neck positioner and fiber optic light.