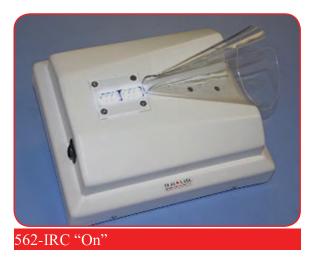

<image><image><image>

PLAS LABS now offers an "Illuminated Rodent Tail Vein Injection Cone". The new 562-IRC features our "Bright Light" illumination system with rechargeable batteries and recharge unit, clear plastic tail insertion cone, formed white base with suction cup "non-slip" feet, housing batteries, on/off switch, lights, and an electrical plug for recharging the batteries (100-240 VAC capacity.)