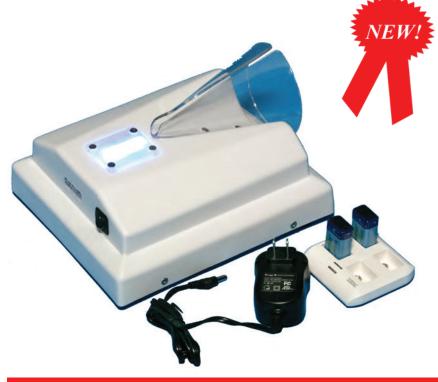

<image><image><image>

PLAS LABS now offers an "Illuminated Rodent Tail Vein Injection Cone". The new 562-IRC features our "Bright Light" illumination system with rechargeable batteries and recharge unit, clear plastic tail insertion cone, formed white base with suction cup "non-slip" feet, housing batteries, on/off switch, lights, and an electrical plug for recharging the batteries (100-240 VAC capacity.)

## What's Included with the 562-IRC:

- Clear plastic tail insertion cone.
- Formed white plastic base containing batteries, "on / off" switch, and lights.
- Base used for recharging batteries. Two (2) included with system.
- Electrical plug for recharging batteries. (100 to 240 Volt capacity.)