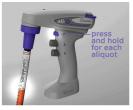

## The ONLY way to perform Repeat Pipetting using Serological Pipets!

- Repeat pipetting/multidispensing with less fatigue
- Highly accurate and precise aliquots with one touch
- Now available with Variable aliquoting speed (VS model)
- Use serological pipets but no need to watch the lines
- Plus aspirate and dispense as you're used to

## ali-Q is in a class by itself!

Repeat pipetting using serological pipets plus conventional pipetter in one unit

press aliquot button to

dispense each aliquot

on Variable