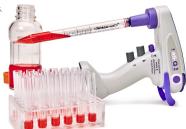

## The ONLY way to perform Repeat Pipetting using Serological Pipets!

- Repeat pipetting/multidispensing with less fatigue
- Highly accurate and precise aliquots with one touch
- Now available with Variable aliquoting speed (VS model)
- Use serological pipets but no need to watch the lines
- Plus aspirate and dispense as you're used to

## ali-Q is in a class by itself!

Repeat pipetting using serological pipets plus conventional pipetter in one unit

press aliquot button to

dispense each aliquot

on Variable