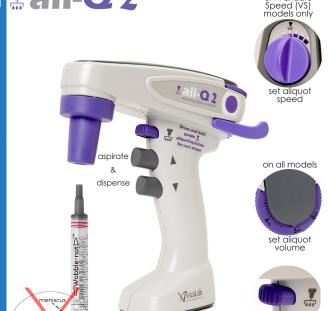

#### Faster and Easier Aliquoting. No need to watch the lines. More accurate and repeatable than by eye.

- · Push one button to aliquot / multidispense with unmatched repeatability.
- Compatible with all brands and sizes of serological pipets; optimal performance when using Wobble-not<sup>™</sup> pipets.
- · Innovative system with computer controlled sensors and valves for maximum accuracy and precision.\*
- \*get 2% accuracy and 2% CV at 0.5mL when using Wobble-not™ serological pipets

#### ali-Q 2 Series Additional Features:

- · Now available in Variable Speed (VS) model to accomodate your multidispensing needs.
- · In-lab calibration software on-board
- Removable kickstand

ali-Q 2 VS (Variable speed):

· aliquoting speed adjustable with dial on top