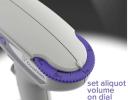

· aliquoting speed adjustable with dial on top

### ali-Q 2 series Next generation of ali-Q

| Description | Product # | Volume Range |
|-------------|-----------|--------------|
| ali-Q2      | 2100-0005 | 0.5 - 5.0 mL |
| ali-Q 2 LS  | 2100-0003 | 0.3 - 3.0 mL |
| ali-Q 2 VS  | 2100-1005 | 0.5 - 5.0 mL |