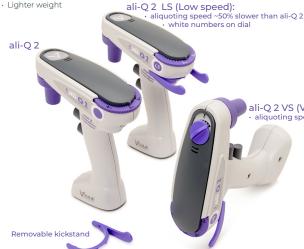

#### ali-Q 2 Series Additional Features:

- · Now available in Variable Speed (VS) model to accomodate your multidispensing needs.
- · In-lab calibration software on-board
- Removable kickstand

ali-Q 2 VS (Variable speed):

· aliquoting speed adjustable with dial on top

### ali-Q 2 series Next generation of ali-Q

| Description | Product # | Volume Range |
|-------------|-----------|--------------|
| ali-Q2      | 2100-0005 | 0.5 - 5.0 mL |
| ali-Q 2 LS  | 2100-0003 | 0.3 - 3.0 mL |
| ali-Q 2 VS  | 2100-1005 | 0.5 - 5.0 mL |