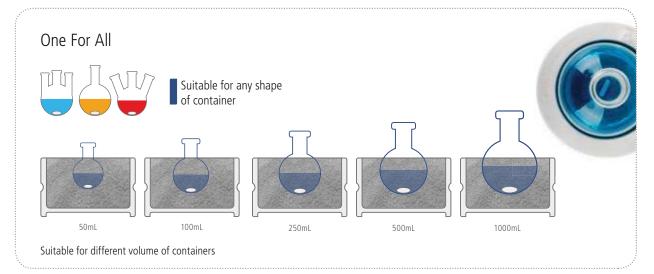

## Soft Dry Bath -one for all shapes of vessels

Heating in reflux, distillation and rectification, Oil free heating, completely new experience

WIGGENS launched one for all shapes of vessels Soft Dry Bath which can be easily mounted on the top of 135mm round hotplate top.

- > The high quality soft dry bath developed and produced by Wiggens have uniform heat transfer and fast heat conduction, which is very suitable for replacing the small oil bath commonly used in the laboratory dry bath module, electric heating sleeve and other heating methods.
- > Aluminum bottom of the bath, it helps to transfer the heat to alloy particles very fast. Surrounded by PTFE material, for insulation and anticorrosion
- > With infrared heating (IR) technology and ACC self-tuning temperature control technology of Wiggens, it can achieve faster heating effect and better temperature stability.