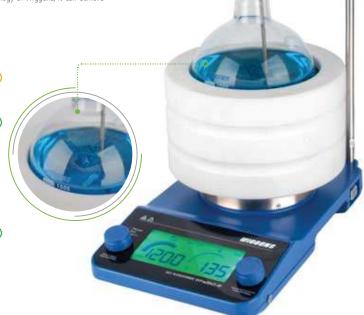

## Soft Dry Bath -one for all shapes of vessels

Heating in reflux, distillation and rectification, Oil free heating, completely new experience

WIGGENS launched one for all shapes of vessels Soft Dry Bath which can be easily mounted on the top of 135mm round hotplate top.

- > The high quality soft dry bath developed and produced by Wiggens have uniform heat transfer and fast heat conduction, which is very suitable for replacing the small oil bath commonly used in the laboratory dry bath module, electric heating sleeve and other heating methods.
- > Aluminum bottom of the bath, it helps to transfer the heat to alloy particles very fast. Surrounded by PTFE material, for insulation and anticorrosion
- > With infrared heating (IR) technology and ACC self-tuning temperature control technology of Wiggens, it can achieve faster heating effect and better temperature stability.